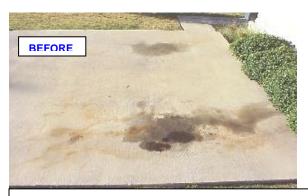

For more than four years, this parking area accumulated grease, oil, transmission fluid and brake fluid. The spots were cleaned with full strength METSO-CLEAN 3755 followed by cleaning the entire area with a diluted solution. All of the surface contaminants were effectively removed. The deep seated "ghosts" will be removed by the application of CONSEAL 1010 Degreaser and Moisture Barrier.