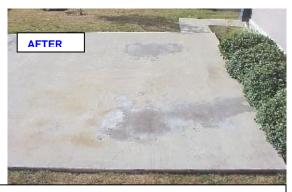

For more than four years, this parking area accumulated grease, oil, transmission fluid and brake fluid. The spots were cleaned with full strength METSO-CLEAN 3755 followed by cleaning the entire area with a diluted solution. All of the surface contaminants were effectively removed. The deep seated "ghosts" will be removed by the application of CONSEAL 1010 Degreaser and Moisture Barrier.