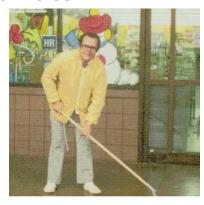

## E-4-CLEAN IS SAFE AND EASY TO USE:

APPLY

**AGITATE** 

**RINSE CLEAN** 

E-4-CLEAN is a user friendly water soluble blend of mild inorganic acids, solvents, emulsifiers, enzymes & wetting agents that causes no ecological problems.