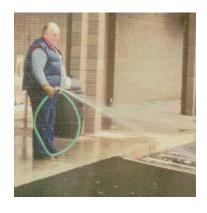

## E-4-CLEAN IS SAFE AND EASY TO USE:

APPLY

**AGITATE** 

**RINSE CLEAN** 

E-4-CLEAN is a user friendly water soluble blend of mild inorganic acids, solvents, emulsifiers, enzymes & wetting agents that causes no ecological problems.