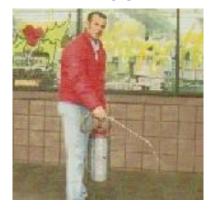

## E-4-CLEAN IS SAFE AND EASY TO USE:

APPLY

**AGITATE** 

**RINSE CLEAN** 

E-4-CLEAN is a user friendly water soluble blend of mild inorganic acids, solvents, emulsifiers, enzymes & wetting agents that causes no ecological problems.